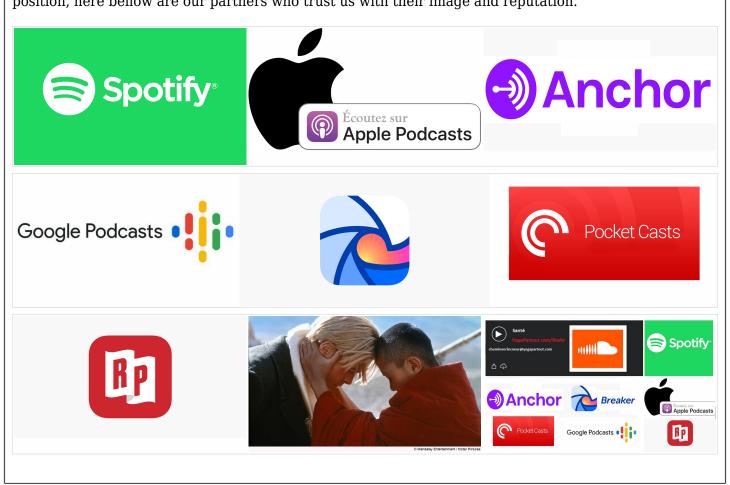

## ... and more

In fact, we already have open channels as seen bellow, on the french side. With Spotify being in pole position, here bellow are our partners who trust us with their image and reputation.