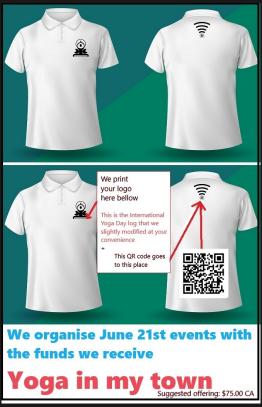

#### Get yourself a T-Shirt

Home made, this T-Shirt is made in such a way that we personalize is. See here bellow how we do that and get yours

Satoshi. Yoga is a non profit organisation